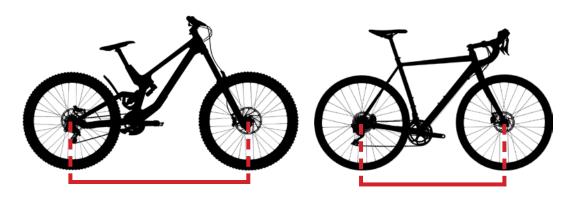

## **OMNIUM SLED EXTENSION [Bike Trainer Accessory]**

Check your frame manufacturers website for detailed "wheelbase" values of your bike's model and size. Or, measure the distance from the front wheel axle to the rear wheel axle in a horizontal line.