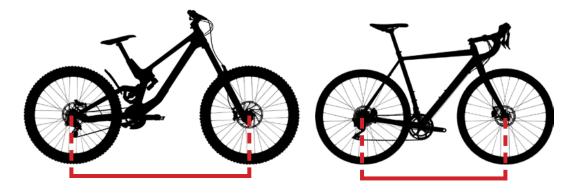

## OMNIUM BIKE TRAINER SLED / WHEELBASE COMPATIBILITY

Check your frame manufacturers website for detailed "wheelbase" values of your bike's model and size. Or, measure the distance from the front wheel axle to the rear wheel axle in a horizontal line.

Compare the manufacturer's wheelbase value or your measurement to the table for Omnium Trainer compatibility.

| Omnium Trainer Compatibility |                                |
|------------------------------|--------------------------------|
| Wheel Size                   | Bike Wheelbase Range MIN - MAX |
| 16"                          | 756mm – 1096mm (29.8" – 43.2") |
| 20"                          | 784mm – 1124mm (30.9" – 44.3") |
| 24" / 650c                   | 835mm – 1175mm (32.9" – 46.3") |
| 26" / 27.5" / 650b           | 850mm – 1190mm (33.5" – 46.9") |
| 29″ / 700c                   | 863mm – 1203mm (33.9" – 47.4") |